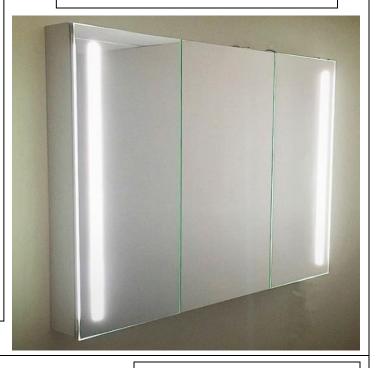

## **LED MEDICINE CABINET**

MODEL#: PHA 7230-3D (1)

#### **FEATURES:**

- 24+24+24 X 30" FULLY MIRRORED DOORS.
- THREE ADJUSTABLE 3/8" THICK HIGH POLISHED GLASS SHELVES.
- INFINITELY ADJUSTABLE SHELVING WITH LOCKDOWN MECHANISM (NO HOLES IN CABINET).
- 6000K (COOL WHITE) OR 3500K (WARM WHITE).
- BRIGHTNESS: 3300 LUMENS.
- JUNCTION BOX INCLUDED.
- 165-DEGREE PROPRIETARY SOFT CLOSE HEAVY DUTY HINGES.
- LEFT DOOR HINGED RIGHT,
  CENTER AND RIGHT DOORS
  HINGED LEFT AS A STANDARD.
- FULL GASKET BEHIND DOOR.
- HIGH RESOLUTION SILVER PLATE GLASS MIRRORS FRONT, BACK OF DOOR AND BACK WALL.
- BACK WALL MIRROR FULLY SEALED.

### **MIRROR FINISHES:**

FLAT POLISHED EDGE

OVERALL SIZE DIMENSION: 72" WIDE X 30" HIGH X 5 3/16" DEEP

ROUGH OPENING DIMENSION: 71 3/8" WIDE X 29 3/8" HIGH X 4" DEEP

DOOR THICKNESS: 1 3/16"